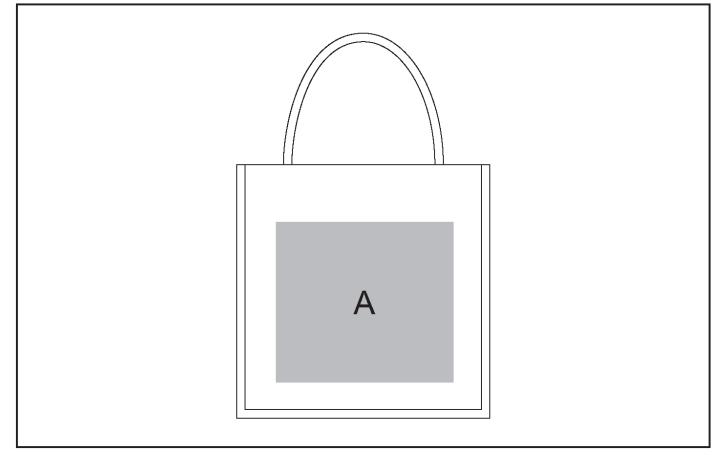

## **Branding Options:**

## **Position A**

- 1. Screen Print (SA) 1 Colour Size: 210mm wide x 190mm high
- 2. Digital Direct Transfer (DDT-D) Full Colour Size: 105mm wide x 74mm high
- 3. Digital Direct Transfer (DDT-A) Full Colour Size: 148mm wide x 105mm high
  - 4. Digital Direct Transfer (DDT-B) Full Colour Size: 210mm wide x 148mm high
- 5. Digital Direct Transfer (DDT-C) Full Colour Size: 220mm wide x 210mm high